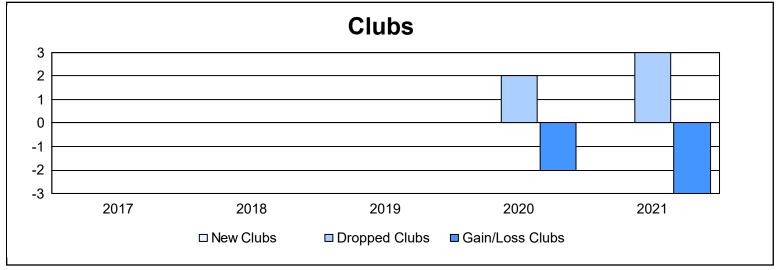

District 104 E As of June 2021 Cumulative

| Year      | New<br>Clubs | Dropped<br>Clubs | Gain/<br>Loss<br>Clubs | New<br>Members | Charter<br>Members | Reinstate<br>Members | Transfer<br>Members | Total<br>Member<br>Added | Total<br>Members<br>Dropped | Gain/<br>Loss<br>Members |
|-----------|--------------|------------------|------------------------|----------------|--------------------|----------------------|---------------------|--------------------------|-----------------------------|--------------------------|
| 2016-2017 | 0            | 0                | 0                      | 138            | 0                  | 6                    | 5                   | 149                      | 184                         | -35                      |
| 2017-2018 | 0            | 0                | 0                      | 140            | 7                  | 2                    | 47                  | 196                      | 217                         | -21                      |
| 2018-2019 | 0            | 0                | 0                      | 119            | 3                  | 4                    | 20                  | 146                      | 177                         | -31                      |
| 2019-2020 | 0            | 2                | -2                     | 83             | 5                  | 6                    | 41                  | 135                      | 200                         | -65                      |
| 2020-2021 | 0            | 3                | -3                     | 40             | 2                  | 1                    | 13                  | 56                       | 195                         | -139                     |
| Average   | 0            | 1                | -1                     | 104            | 3                  | 4                    | 25                  | 136                      | 195                         | -58                      |