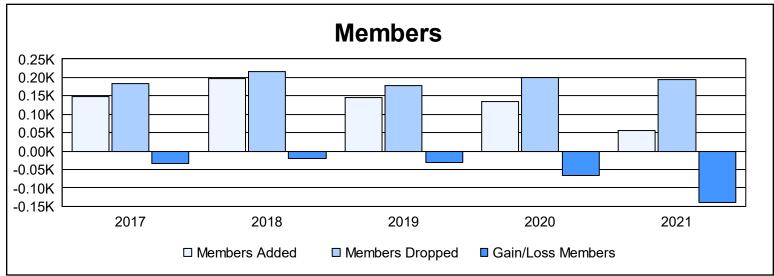

District 104 E As of June 2021 Cumulative

| Year      | New<br>Clubs | Dropped<br>Clubs | Gain/<br>Loss<br>Clubs | New<br>Members | Charter<br>Members | Reinstate<br>Members | Transfer<br>Members | Total<br>Member<br>Added | Total<br>Members<br>Dropped | Gain/<br>Loss<br>Members |
|-----------|--------------|------------------|------------------------|----------------|--------------------|----------------------|---------------------|--------------------------|-----------------------------|--------------------------|
| 2016-2017 | 0            | 0                | 0                      | 138            | 0                  | 6                    | 5                   | 149                      | 184                         | -35                      |
| 2017-2018 | 0            | 0                | 0                      | 140            | 7                  | 2                    | 47                  | 196                      | 217                         | -21                      |
| 2018-2019 | 0            | 0                | 0                      | 119            | 3                  | 4                    | 20                  | 146                      | 177                         | -31                      |
| 2019-2020 | 0            | 2                | -2                     | 83             | 5                  | 6                    | 41                  | 135                      | 200                         | -65                      |
| 2020-2021 | 0            | 3                | -3                     | 40             | 2                  | 1                    | 13                  | 56                       | 195                         | -139                     |
| Average   | 0            | 1                | -1                     | 104            | 3                  | 4                    | 25                  | 136                      | 195                         | -58                      |